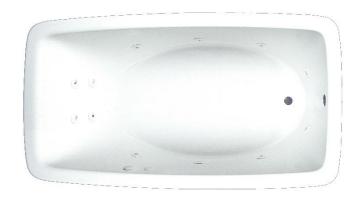

# **MONETA 1**

60" x 42" Drop-In Acrylic Whirlpool Model Number
6036MW064
Drop-In Whirlpool in White

#### Whirlpool

Experience a powerful, deep tissue therapeutic massage, which will soothe muscles & joints while releasing tension. Our eight standard, high performance jets will promote increased blood flow, improved flexibility and help reduce accumulated toxins.