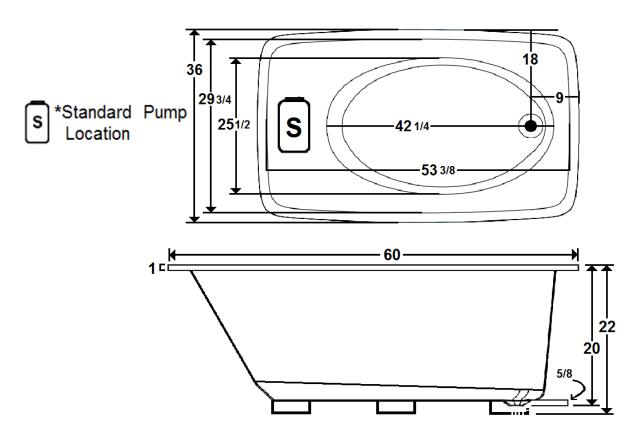

### \*All dimensions are +/- 1/2" and subject to change without notice\*

#### **Technical Information**

- Weight: 115 lbs.
- Water Depth to Overflow: 16 1/4"
- Water Operating Level:
- Water Capacity: 75 gal.
- Sump Dimension: 42 1/4" x 25 1/2"

### **Electrical Requirements**

- Standard Pump: 9 Amps
- (Optional) LM300 Heater: 12 Amps
- Dedicated GFCI's required for each